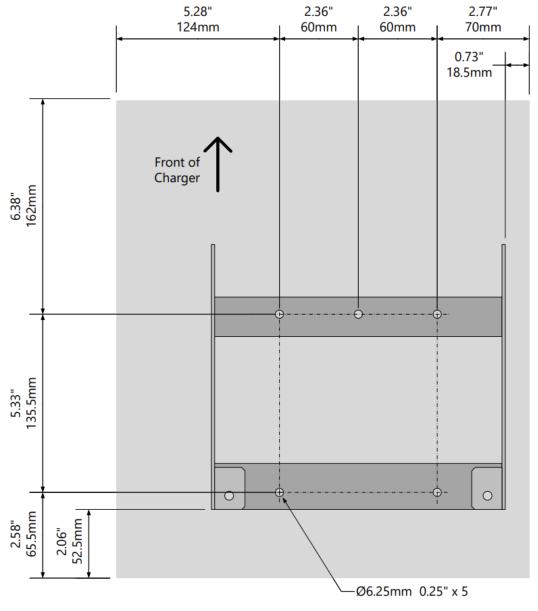

This diagram shows the locations of the fasteners required to base mount an ECO973 charger with a mounting bracket. The grey shaded area will be occupied by the charger when it is mounted on the bracket.