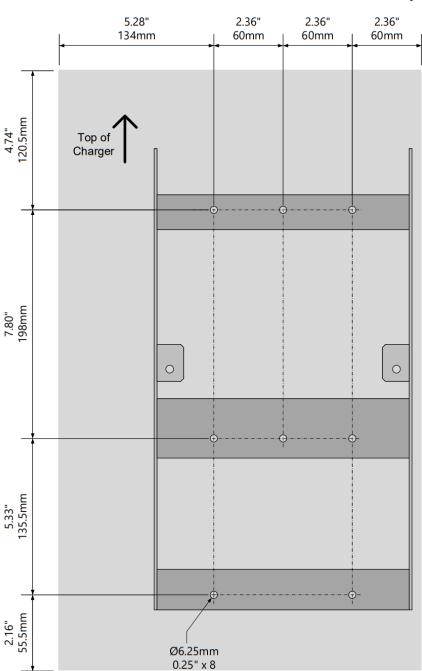

This diagram shows the locations of the fasteners required to base mount an ECO973 charger with a mounting bracket. The grey shaded area will be occupied by the charger when it is mounted on the bracket.