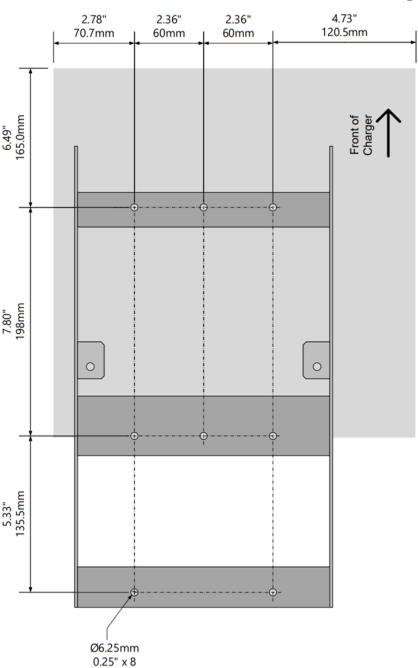

This diagram shows the locations of the fasteners required to base mount an ECO974 and ECO976 charger with a mounting bracket. The grey shaded area will be occupied by the charger when it is mounted on the bracket.