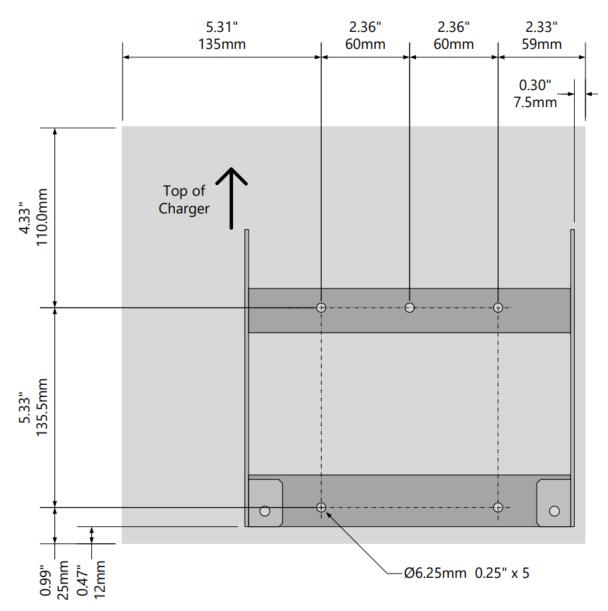

## **ECO970 Mounting Bracket Diagram**

This diagram shows the locations of the fasteners required to rear mount an ECO973 charger with a mounting bracket. The grey shaded area will be occupied by the charger when it is mounted on the bracket.