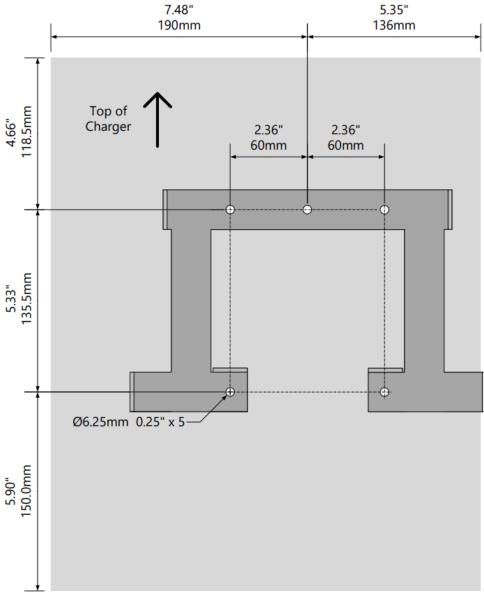

## **ECO970 Mounting Bracket Diagram**

This diagram shows the locations of the fasteners required to rear mount an ECO973 charger with a mounting bracket. The grey shaded area will be occupied by the charger when it is mounted on the bracket.

This diagram shows the locations of the fasteners required to base mount an ECO973 charger with a mounting bracket. The grey shaded area will be occupied by the charger when it is mounted on the bracket.

This diagram shows the locations of the fasteners required to rear mount an ECO974 and ECO976 charger with a mounting bracket. The grey shaded area will be occupied by the charger when it is mounted on the bracket.

This diagram shows the locations of the fasteners required to base mount an ECO974 and ECO976 charger with a mounting bracket. The grey shaded area will be occupied by the charger when it is mounted on the bracket.